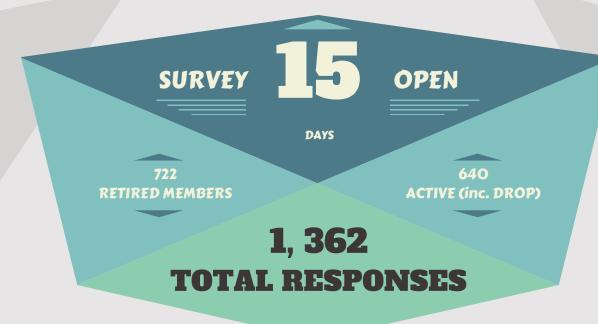

FOR ALL MEMBERS OF LOS ANGELES FIRE & POLICE PENSIONS

OCTOBER 2016

Retired Membership: 10,277
Total Retired Respondents: 7%

Active Membership: 12,795
Total Active Respondents: 5%